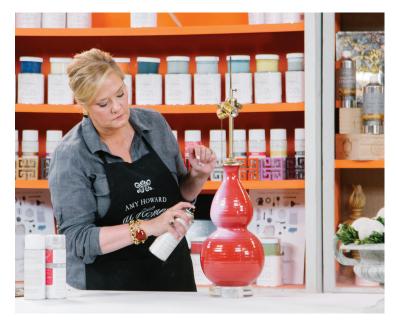

### HOW TO

- Use Simple Green to wipe down object's surface and clear any dust, grime or build up.
- 2. Remove any degreaser left on furniture with water and a damp rag.
- 3. Allow to dry completely.
- 4. Holding the can 8 to 10 inches from the surface, spray the White Perfection Lacquer back-and-forth, overlapping the passes as one uses a paint brush.

\*As you begin to paint using the Furniture Lacquer, remember to paint from top to bottom, as you would painting a horizontal surface. This is to avoid any overspray.

- 5. Allow piece to dry for at least an hour.
- 6. Lightly sand with 400-grit sandpaper
- 7. Wipe with tack cloth to remove any dust
- 8. Spray second coat of White Perfection lacquer.