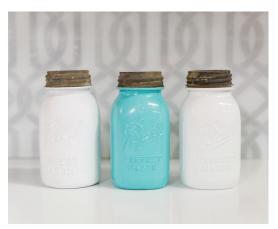

## LACQUERED GLASSWARE

### HOW TO

- Use Simple Green to wipe down object's surface and clear any dust, grime or build up.
- 2. Remove any degreaser left on furniture with water and a damp rag.
- 3. Allow to dry completely.
- 4. Holding the can 8 to 10 inches from the surface, spray the White Perfection Lacquer back-and-forth, overlapping the passes as one uses a paint brush.

\*As you begin to paint using the Furniture Lacquer, remember to paint from top to bottom, as you would painting a horizontal surface. This is to avoid any overspray.

- 5. Allow piece to dry for at least an hour.
- 6. Lightly sand with 400-grit sandpaper
- 7. Wipe with tack cloth to remove any dust
- 8. Spray second coat of White Perfection lacquer.