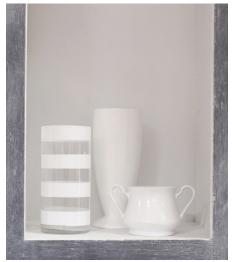

## LACQUERED GLASSWARE

### HOW TO

- Use Simple Green to wipe down object's surface and clear any dust, grime or build up.
- 2. Remove any degreaser left on furniture with water and a damp rag.
- 3. Allow to dry completely.
- 4. Holding the can 8 to 10 inches from the surface, spray the White Perfection Lacquer back-and-forth, overlapping the passes as one uses a paint brush.

\*As you begin to paint using the Furniture Lacquer, remember to paint from top to bottom, as you would painting a horizontal surface. This is to avoid any overspray.

- 5. Allow piece to dry for at least an hour.
- 6. Lightly sand with 400-grit sandpaper
- 7. Wipe with tack cloth to remove any dust
- 8. Spray second coat of White Perfection lacquer.